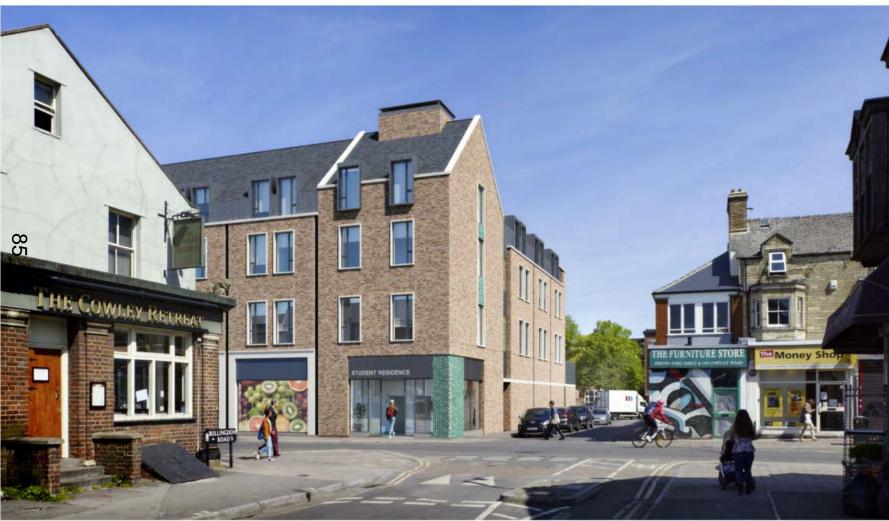

#### View of the proposed front elevation on Cowley Road from the west

PROPOSED DESIGN VIEWED FROM WEST ON COWLEY ROAD

PROPOSED DESIGN VIEWED FROM THE INTERSECTION OF COWLEY ROAD & BULLINGDON ROAD

View of the proposed front elevation (corner of Cowley Road and Chapel Street)