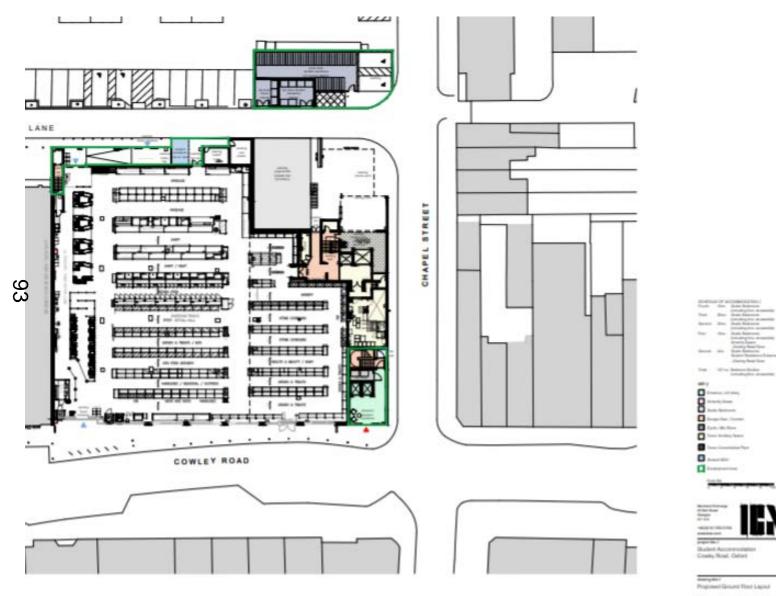

erci i NAME & ALT June 19 MG VARIOUS propert./ disgoverideer 17 HARDON T 776 PL(00)039

#### Proposed internal courtyard elevations





Proposed West Internal Courtyard

Scale: 1:200

Proposed South Internal Courtyard Scale: 1:200

91



Proposed North Internal Courtyard Scale: 1:200



Proposed East Internal Courtyard Scale: 1:200



dawing the if Proposed County and Elevations Conviey Read Team into if PLANNING date if dates if each if each if Sept 19 MG 1:200 prijed if drog number if revision if 775 PL000042

ica Anchēscts Ltd. registered in Scotland company no 267727 Do not acale from this drawing. If in doubt, ask.

This drawing is the property of ics and must not be copied, reproduced or disclosed without written permission. revisions // by // date //



#### Proposed ground floor



Ž <sup>1000</sup>



#### Proposed first floor









Etudient Accommodiation Cowley Road, Oxford

during the 7 Proposed First Floor Layout

#### Proposed Second Floor





frain for



Analog Mail Proposed Second Floor Layout



#### Proposed third floor





The second second



Budent Accommodation Crawley Road, Oeked

Annual Start Proposed Third Floor Layout

#### Proposed fourth floor









Coverey Road, Oxford

Revelop the T Proposed Fourth Front Layout

This page is intentionally left blank