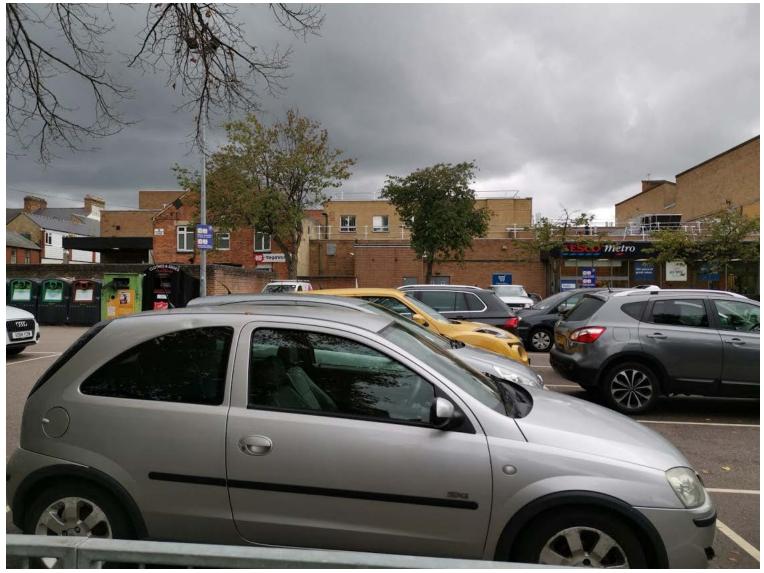

#### View of the rear across Union Street car park

#### View of the rear across Union Street car park from Union Street