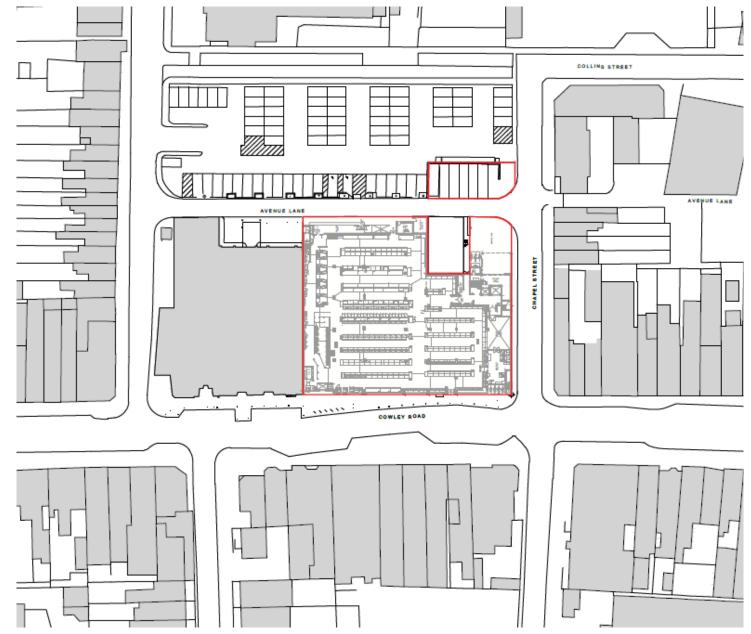

# West Area Planning Committee Presentation



www.oxford.gov.uk

## 19/01821/FUL

ະ 359-161 Cowley Road (Tesco)



#### **Existing Site Plan**



#### View of the site on Cowley Rd from the west



#### View opposite the site on Cowley Rd





The existing site, Cowley Rd and Chapel Street elevations

#### View down Chapel Street



#### View of the rear of the Site from Chapel Street





#### Existing Car parking for Tesco on the Corner of Avenue Lane and Chapel St

#### View of the rear across Union Street car park





#### View of the rear across Union Street car park from Union Street

### View of the site along Avenue Lane







Index According to Control Con

monythe? Easting Heller Layer

Normani RAMANAS Mart Manni Arradia Avy M MG Arradia Angel Argender Arradia The Doctaria

#### Existing first floor







project the // Studient Accommodiation Cowley Road, Oxford

dawing the / Existing First Floor

нын барьт PLANNING