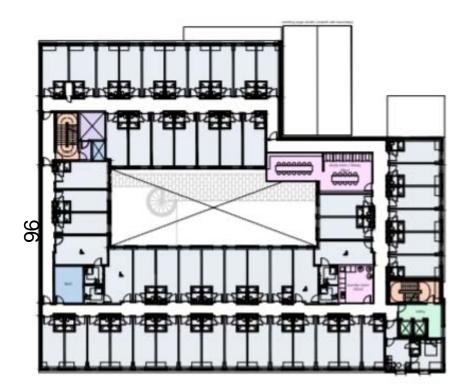

#### Proposed first floor

Etudient Accommodiation Cowley Road, Oxford

during the 7 Proposed First Floor Layout