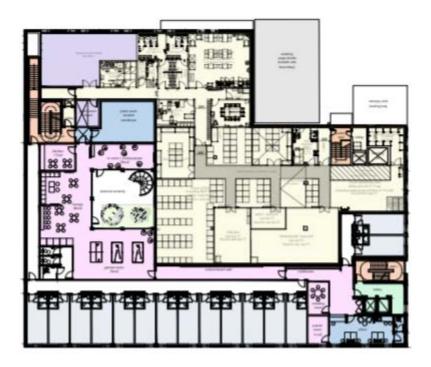

goverideer 17 HARDON T 776 PL(00)039

#### Proposed internal courtyard elevations





Proposed West Internal Courtyard

Scale: 1:200

Proposed South Internal Courtyard Scale: 1:200

91



Proposed North Internal Courtyard Scale: 1:200



Proposed East Internal Courtyard Scale: 1:200



dawing the if Proposed County and Elevations Conviey Read Team into if PLANNING date if dates if each if each if Sept 19 MG 1:200 prijed if drog number if revision if 775 PL000042

ica Anchēscts Ltd. registered in Scotland company no 267727 Do not acale from this drawing. If in doubt, ask.

This drawing is the property of ics and must not be copied, reproduced or disclosed without written permission. revisions // by // date //



#### Proposed ground floor



Ž <sup>1000</sup>



#### Proposed first floor









Etudient Accommodiation Cowley Road, Oxford

during the 7 Proposed First Floor Layout

#### Proposed Second Floor





frain for



Analog Mail Proposed Second Floor Layout



#### Proposed third floor





The second second



Budent Accommodation Crawley Road, Oeked

Annual Start Proposed Third Floor Layout

#### Proposed fourth floor









Coverey Road, Oxford

Revelop the T Proposed Fourth Front Layout

This page is intentionally left blank