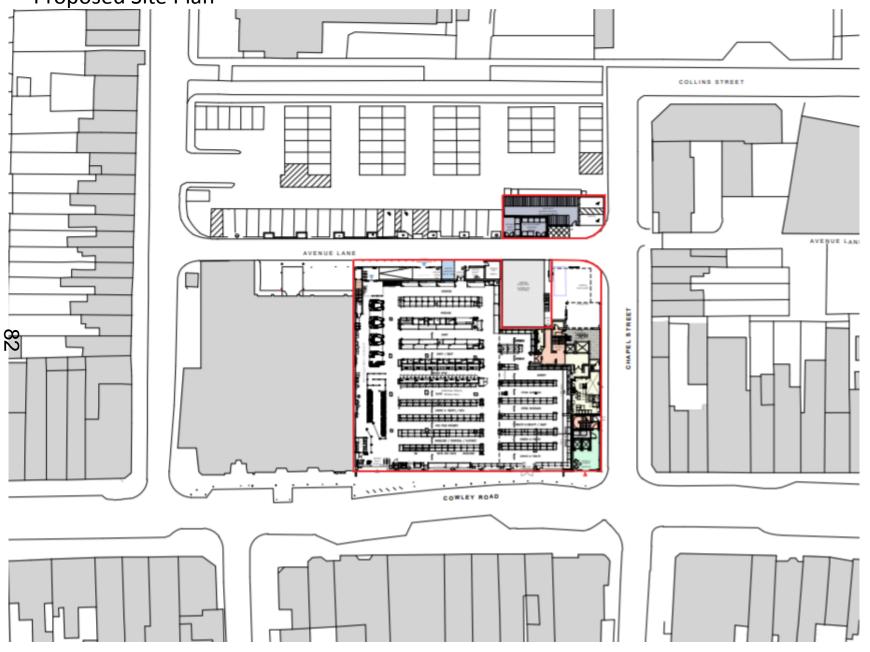

site, Cowley Rd and Chapel Street elevations

#### View down Chapel Street



#### View of the rear of the Site from Chapel Street





#### Existing Car parking for Tesco on the Corner of Avenue Lane and Chapel St

#### View of the rear across Union Street car park





#### View of the rear across Union Street car park from Union Street

### View of the site along Avenue Lane







Index According to Control Con

monythe? Easting Heller Layer

Normani RAMANAS Mart Manni Arradia Avy M MG Arradia Angel Argender Arradia The Doctaria

#### Existing first floor







project the // Studient Accommodiation Cowley Road, Oxford

dawing the / Existing First Floor

нын барьт PLANNING eder: езинот коле gA15 July 19 MG 12000 рирод евер колбест леково 7 776 EX(00)011 -



#### Proposed Site Plan



#### View of the proposed front elevation on Cowley Road from the west



PROPOSED DESIGN VIEWED FROM WEST ON COWLEY ROAD





PROPOSED DESIGN VIEWED FROM THE INTERSECTION OF COWLEY ROAD & BULLINGDON ROAD



View of the proposed front elevation (corner of Cowley Road and Chapel Street)

PROPOSED DESIGN VIEWED FROM EAST ON BULLINGDON ROAD



#### View of the proposed rear elevation from Union Street Car Park

#### View to the proposed rear elevation from Chapel Street





#### Proposed rear (north) elevation

Ica Architects Ltd. registered in Scotland company no 267727

Do not scale from this drawing if in doubt, ask. This drawing is the property of ics and must not be copied, reproduced or disclosed without written permasion

revisions if by if belo if



#### Proposed side (east) eleva