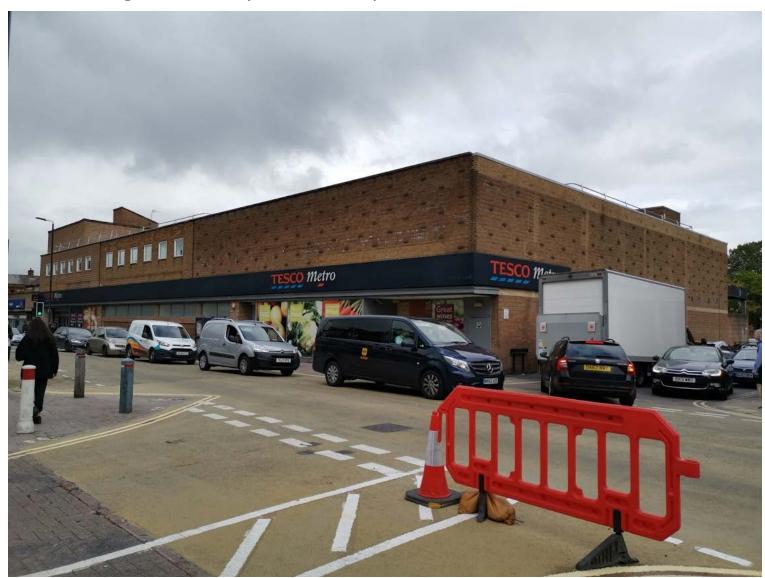

# West Area Planning Committee Presentation



www.oxford.gov.uk

## 19/01821/FUL

ະ 359-161 Cowley Road (Tesco)



#### **Existing Site Plan**



#### View of the site on Cowley Rd from the west



#### View opposite the site on Cowley Rd





The existing site, Cowley Rd and Chapel Street elevations

#### View down Chapel Street



#### View of the rear of the Site from Chapel Street





#### Existing Car parking for Tesco on the Corner of Avenue Lane and Chapel St

#### View of the rear across Union Street car park





#### View of the rear across Union Street car park from Union Street

### View of the site along Avenue Lane







Index According to Control Con

monythe? Easting Heller Layer

Normani RAMANAS Mart Manni Arradia Avy M MG Arradia Angel Argender Arradia The Doctaria

#### Existing first floor







project the // Studient Accommodiation Cowley Road, Oxford

dawing the / Existing First Floor

нын барьт PLANNING eder: езинот коле gA15 July 19 MG 12000 рирод евер колбест леково 7 776 EX(00)011 -



#### Propos