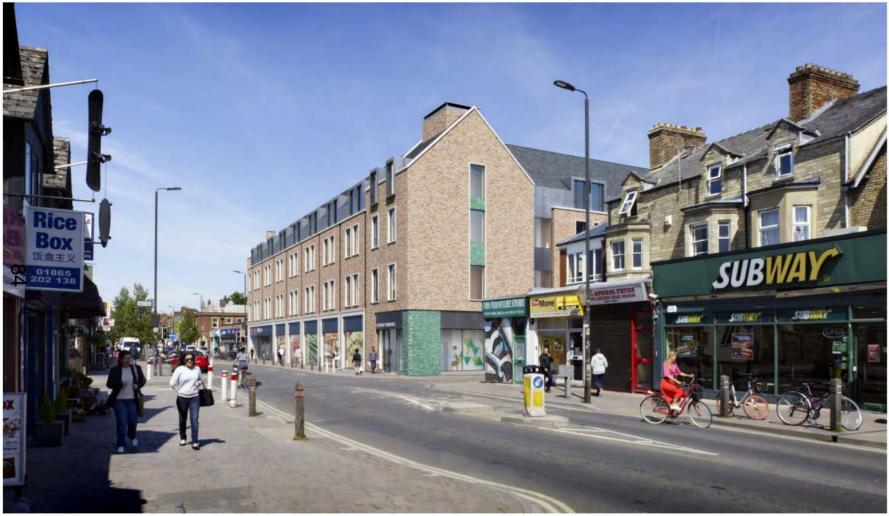

#### View of the proposed front elevation on Cowley Road from the west

PROPOSED DESIGN VIEWED FROM WEST ON COWLEY ROAD

PROPOSED DESIGN VIEWED FROM THE INTERSECTION OF COWLEY ROAD & BULLINGDON ROAD

View of the proposed front elevation (corner of Cowley Road and Chapel Street)