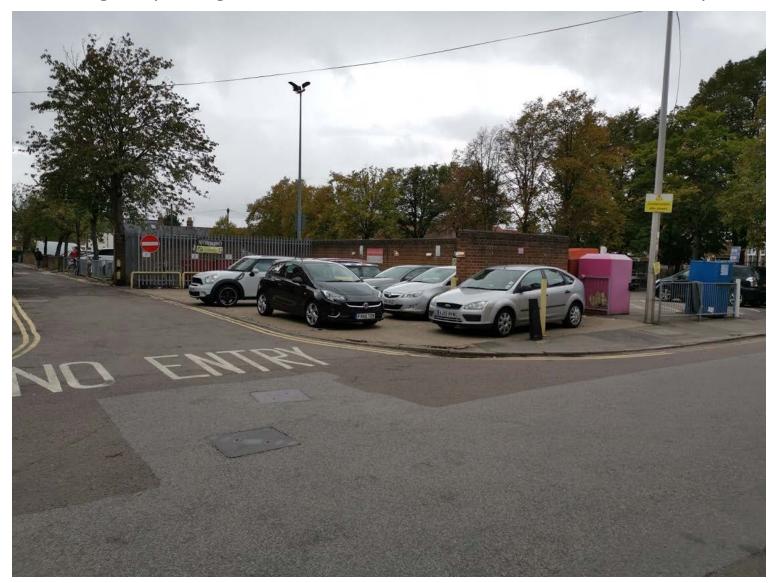

# West Area Planning Committee Presentation



www.oxford.gov.uk

## 19/01821/FUL

ະ 359-161 Cowley Road (Tesco)



#### **Existing Site Plan**



#### View of the site on Cowley Rd from the west



#### View opposite the site on Cowley Rd





The existing site, Cowley Rd and Chapel Street elevations

#### View down Chapel Street



#### View of the rear of the Site from Chapel Street





#### Existing Car parking for Tesco on the Corner of Avenue Lane and Chapel St

#### View of the rear across Union Street car park





#### View of the rear across Union Street car park from Union Street

### View of the site along Avenue Lane







Index According to Control Con

monythe? Easting Heller Layer

Normani RAMANAS Mart Manni Arradia Avy M MG Arradia Angel Argender Arradia The Doctaria

#### Existing first floor







project the // Studient Accommodiation Cowley Road, Oxford

dawing the / Existing First Floor

нын барьт PLANNING eder: езинот коле gA15 July 19 MG 12000 рирод евер колбест леково 7 776 EX(00)011 -



#### Proposed Site Plan



#### View of the proposed front elevation on Cowley Road from the west



PROPOSED DESIGN VIEWED FROM WEST ON COWLEY ROAD





PROPOS