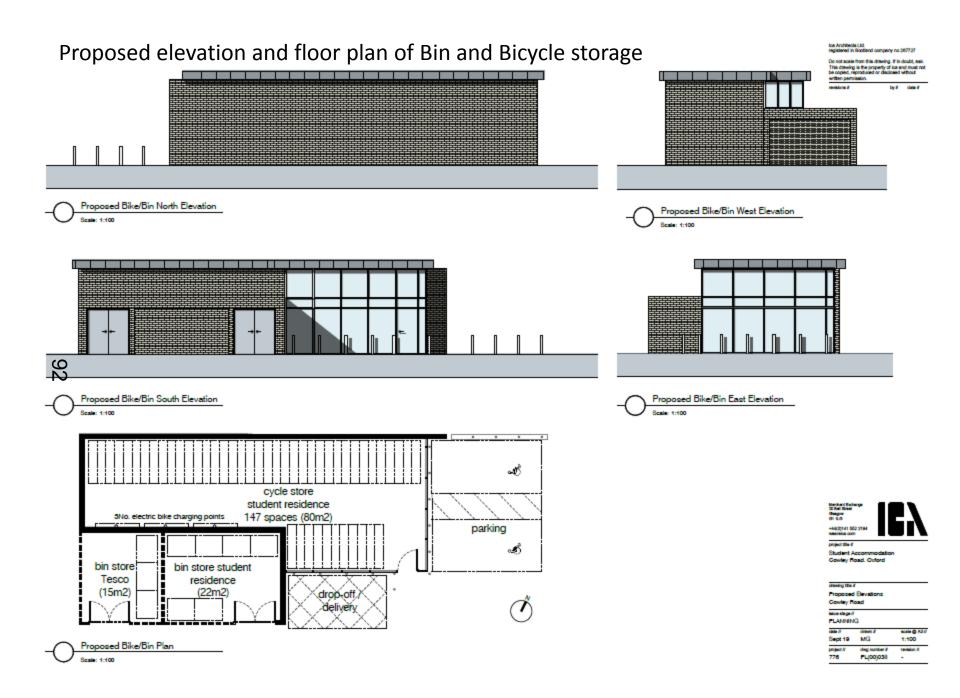

#### Proposed rear (north) elevation

Ica Architects Ltd. registered in Scotland company no 267727

Do not scale from this drawing if in doubt, ask. This drawing is the property of ics and must not be copied, reproduced or disclosed without written permasion

#### Proposed side (east) elevation

Ica Architects Ltd. registered in Sochand company no 267727

Do not scale from this drawing. If in doubt, ask, This drawing is the property of ics and must not be copied, reproduced or disclosed without written permission.

revisions If by if date If

Proposed Chapel Street Elevation

maning the r Proposed Elevations Chapel Street incur singe if PLANNING 649 F perci i NAME & ALT June 19 MG VARIOUS propert./ disgoverideer 17 HARDON T 776 PL(00)039