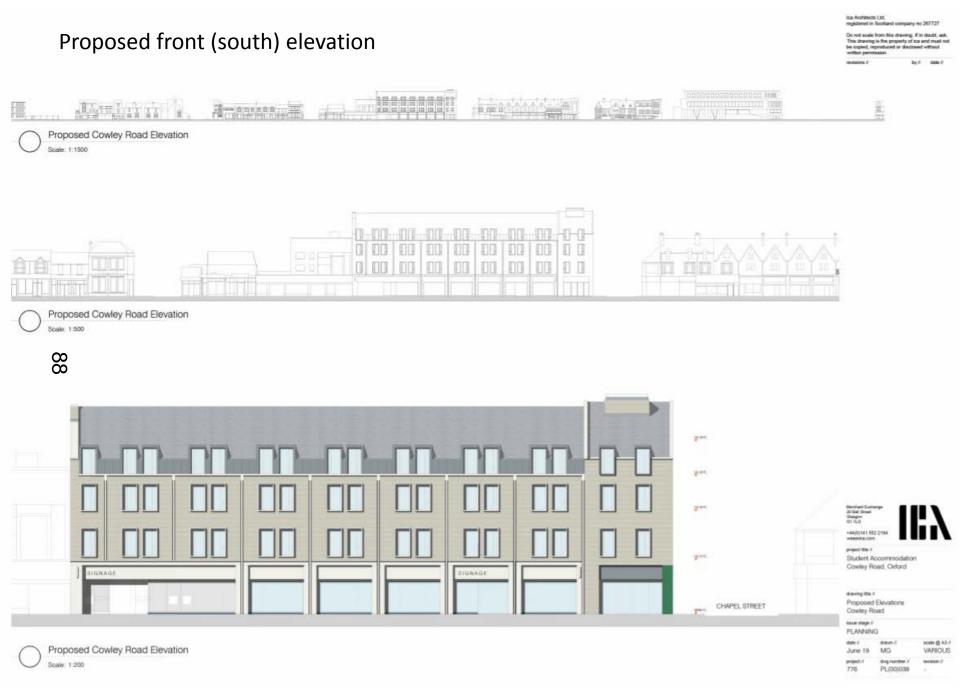

#### View of the proposed front elevation on Cowley Road from the west

PROPOSED DESIGN VIEWED FROM WEST ON COWLEY ROAD

PROPOSED DESIGN VIEWED FROM THE INTERSECTION OF COWLEY ROAD & BULLINGDON ROAD

View of the proposed front elevation (corner of Cowley Road and Chapel Street)