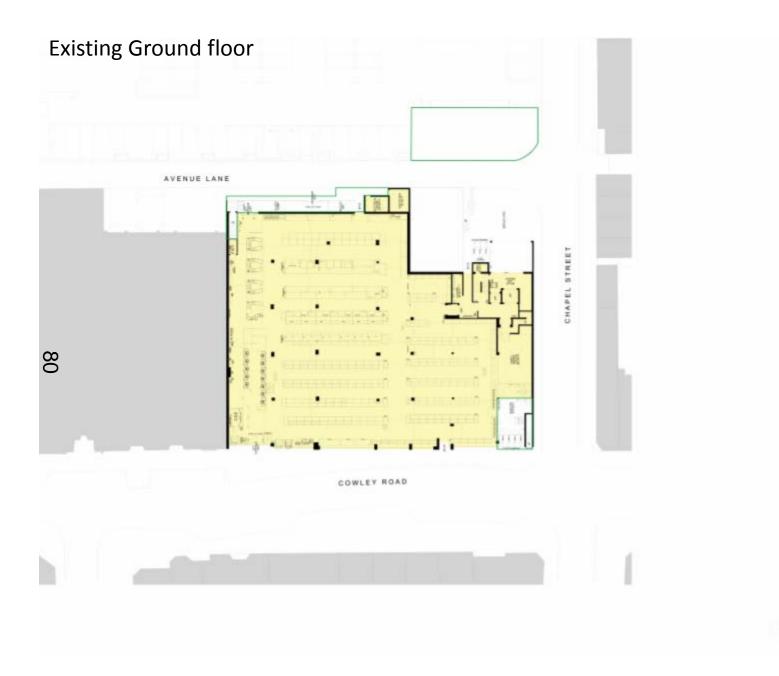

# West Area Planning Committee Presentation



www.oxford.gov.uk

## 19/01821/FUL

ະ 359-161 Cowley Road (Tesco)



#### **Existing Site Plan**



#### View of the site on Cowley Rd from the west



#### View opposite the site on Cowley Rd





The existing site, Cowley Rd and Chapel Street elevations

#### View down Chapel Street



#### View of the rear of the Site from Chapel Street





#### Existing Car parking for Tesco on the Corner of Avenue Lane and Chapel St

#### View of the rear across Union Street car park





#### View of the rear across Union Street car park from Union Street

### View of the site along Avenue Lane







Index According to Control Con

monythe? Easting Heller Layer

Normani RAMANAS Mart Manni Arradia Avy M MG Arradia Angel Argender Arradia The Doctaria

#### Existing first floor







project the // Studient Accommodiation Cowley Road, Oxford

dawing the / Existing First Floor

нын барьт PLANNING eder: езинот коле gA15 July 19 MG 12000 рирод евер колбест леково 7 776 EX(00)011 -



#### Proposed Site Plan



#### View of the proposed front elevation on Cowley Road from the west



PROPOSED DESIGN VIEWED FROM WEST ON COWLEY ROAD





PROPOSED DESIGN VIEWED FROM THE INTERSECTION OF COWLEY ROAD & BULLINGDON ROAD



View of the proposed front elevation (corner of Cowley Road and Chapel Street)

PROPOSED DESIGN VIEWED FROM EAST ON BULLINGDON ROAD



#### View of the proposed rear elevation